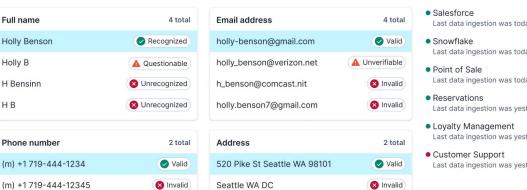

#### **Holly Benson**

PIN: 20007376662

#### **Identity data**

#### Data sources

- Last data ingestion was today at 4:06 PM
- Last data ingestion was today at 3:46 PM
- Last data ingestion was today at 4:12 PM
- Last data ingestion was vesterday at 10:52 PM
- Last data ingestion was yesterday at 2:38 PM
- Last data ingestion was yesterday at 2:38 PM