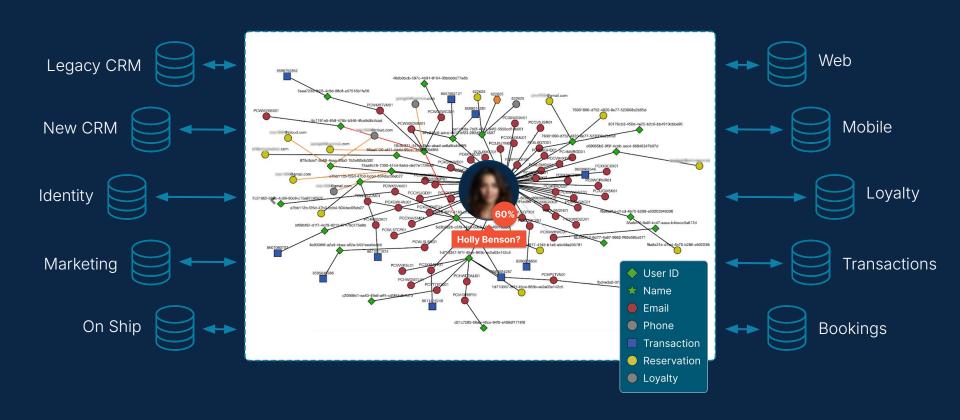

#### **Identity data**

#### Data sources

- Last data ingestion was today at 4:06 PM
- Last data ingestion was today at 3:46 PM
- Last data ingestion was today at 4:12 PM
- Last data ingestion was vesterday at 10:52 PM
- Last data ingestion was yesterday at 2:38 PM
- Last data ingestion was yesterday at 2:38 PM