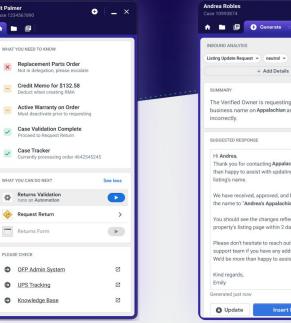

### A personal assistant for every agent

<u>Without APIs</u> - Sidd layers on top of your tech stack guiding agents, doing research, and automating tasks

Kit Palmer

8

DI EASE CHECK

A 🖿 🖪

Sidd pot

•