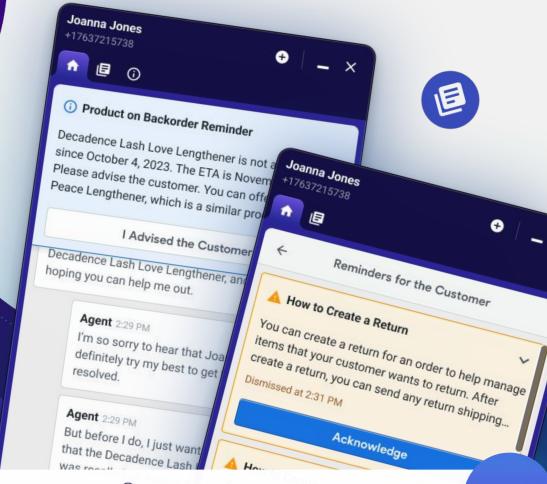

#### How to Create a Return

eate a return for an order to help manage ur customer wants to return. After urn, you can send any return shipping tion to your customer and track the return.

Orders page to manage all of your returns by on the return status.

From your Admin, go to Orders.

- 2. Click the order that you want to refund.
- 3. Click Return.
- 4. Enter the quantity of items in the order that are
- being returned.
- 5. Click Create return.

WHAT YOU CAN DO NEXT

Fill Out Form

Automate

Acknowledge

Dismiss

See less