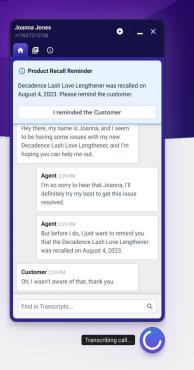

#### How to Create a Return

eate a return for an order to help manage ur customer wants to return. After urn, you can send any return shipping tion to your customer and track the return.

Orders page to manage all of your returns by on the return status.

From your Admin, go to Orders.

- 2. Click the order that you want to refund.
- 3. Click Return.
- 4. Enter the quantity of items in the order that are
- being returned.
- 5. Click Create return.

WHAT YOU CAN DO NEXT

Fill Out Form

Automate

Acknowledge

Dismiss

See less