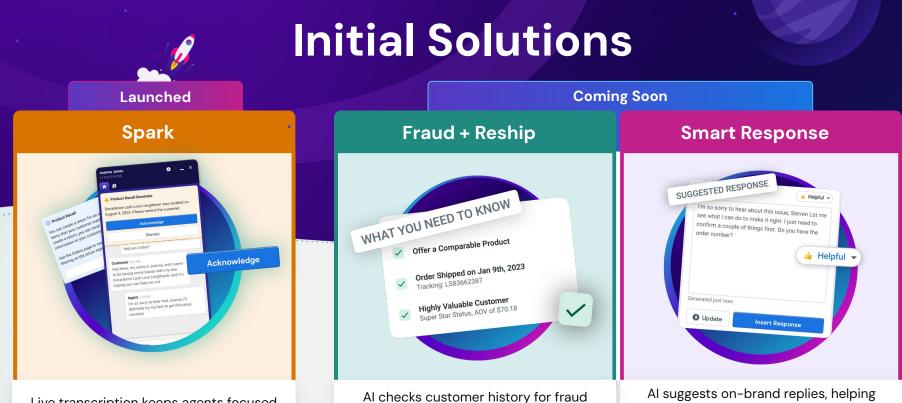

## **Overcoming Barriers**

Live transcription keeps agents focused with real-time prompts on policies and automated case notes Al checks customer history for fraud indicators and guides agents to prioritize reships over refunds, protecting revenue. Al suggests on-brand replies, helping agents, especially those with English as a second language, address all points in email chains.

# Sidd spark

MICHAEL KORS

G