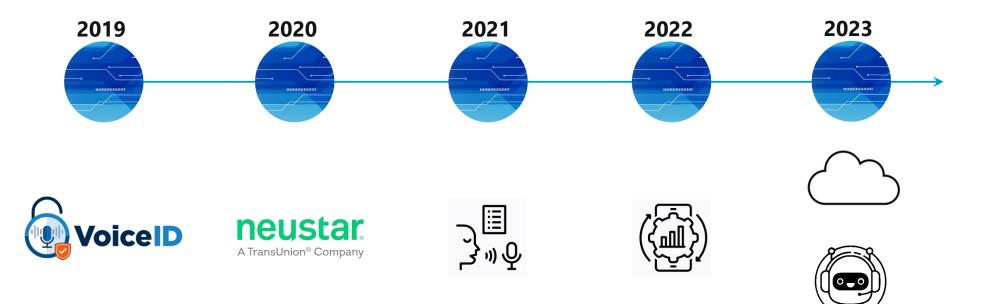

## **IVR Transformation: 5 Years and Counting**

ptp

**BIGITAL** 

#### **IVR Transformation Results**

#### Analyze inbound calls to improve authentication and speed resolution

#### Authentication Up 23%

- Voice ID enrollment
- Added lines of business

#### Containment Up 30+%

- Self-service offerings
- Personalization
- SMS deep links

- Expanded menus
- Tuned grammars