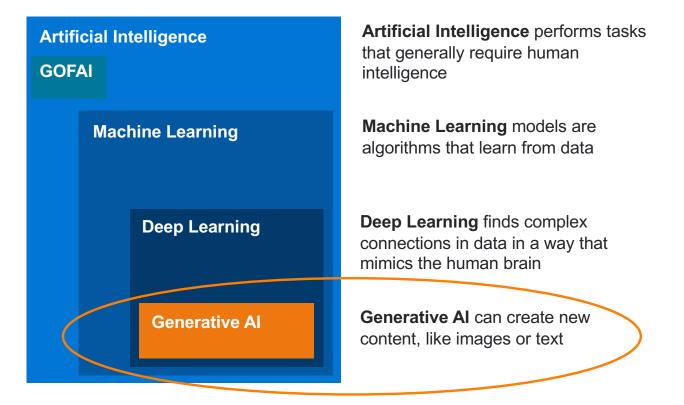

#### **AI Defined**

#### ptp<sup>.</sup> **⊡IGITAL**

Good Old-Fashioned Al

(GOFAI) includes symbolic and rule-based systems using human-coded knowledge