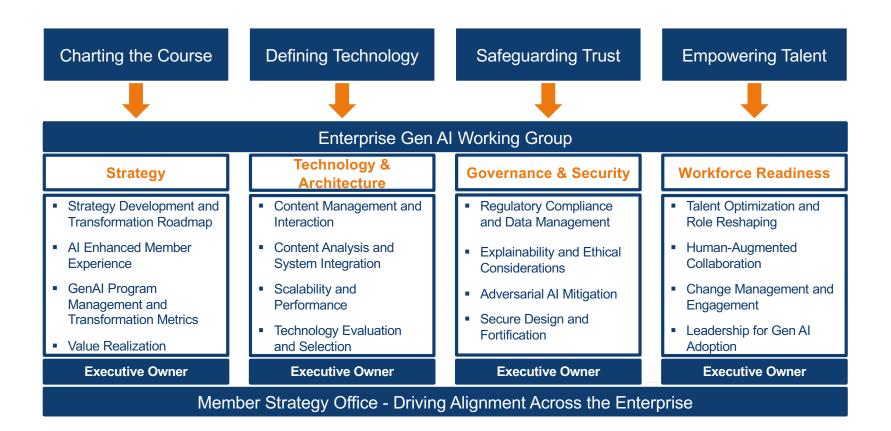

#### **Gen Al Strategic Framework**

Strategic and responsible approach to rapid advancement